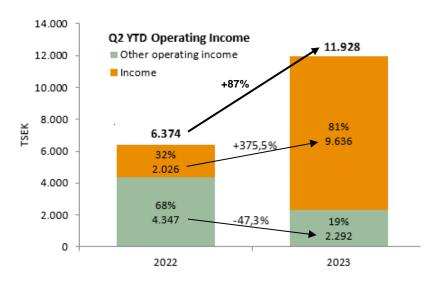

m Clean Industry Solutions Holding Europe AB (Sweden) and from Industrial Solar GmbH and SolarSpring GmbH, both located in Freiburg/Germany and each a 100% subsidiary.

With an operating income of 8.6 mSEK in the second quarter of 2023, the Group has achieved the best second quarter in the company's history to date. This represents an increase of +110% compared to the second quarter of last year:



On a year-to-date basis the growth of total operating income compared to last year is +87%. The income part nearly increased fivefold to 6.7 mSEK, accounting for 81% of total operating income this year (32% last year). Other income (mainly subsidies) decreased by 47%, partly due to the shift of resources to commercial projects and partly due to terminated and not yet started new R&D projects.



With the growth in income, the gross margin increased by 3.5 mSEK to 7.8 mSEK. By reaching this level, the Group has achieved the company's next important milestone: Maintaining losses at the previous year's level, although operating income has grown significantly. In the first half of 2023, EBIT was not only maintained at the prior-year level, but slightly reduced by 0.7 % to -8,553 TSEK.

The increase in margin was used to finance the higher costs. These were necessary to realize income and create the conditions for further growth.

Working capital was 5.1 mSEK as of June 30, 2023, and will last for at least three more months.

#### **Consolidated Income Statement**

| CISH AB Group                               | 2023   | 2022   | 2023    | 2022    | 2022    |
|-----------------------