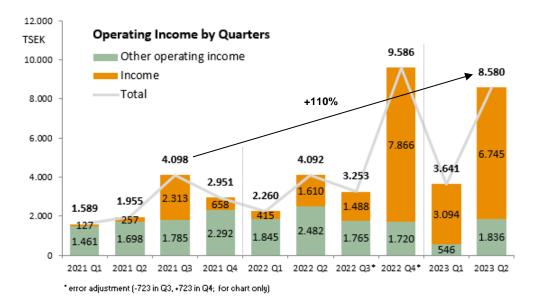

ey rates will negatively impact the investment needs of industries. It would make sense for these industries to invest now but hopes for improved investment timing are prompting companies to take a wait-and-see approach, impacting the overall economic situation.



# Q2 Financial Review (Income/Balance/Change in Equity/Cash-Flow)

#### Comments to the Financials:

The numbers are consolidated from Clean Industry Solutions Holding Europe AB (Sweden) and from Industrial Solar GmbH and SolarSpring GmbH, both located in Freiburg/Germany and each a 100% subsidiary.

With an operating income of 8.6 mSEK in the second quarter of 2023, the Group has achieved the best second quarter in the company's history to date. This represents an increase of +110% compared to the second quarter of last year:



On a year-to-date basis the growth of total operating income compared to last year is +87%. The income part nearly increased fivefold to 6.7 mSEK, accounting for 81% of total operating income this year (32% last year). Other income (mainly subsidies) decreased by 47%, partly due to the shift of resources to commercial projects and partly due to terminated and not yet started new R&D projects.



With the growth in income, the gross margin increased by 3.5 mSEK to 7.8 mSEK. By reaching this level, the Group has achieved the company's next important milestone: Maintaining losses at the previous year's level, although operating income has grown significantly. In the first half of 2023, EBIT was not only maintained at the prior-year level, but slightly reduced by 0.7 % to -8,553 TSEK.

The i