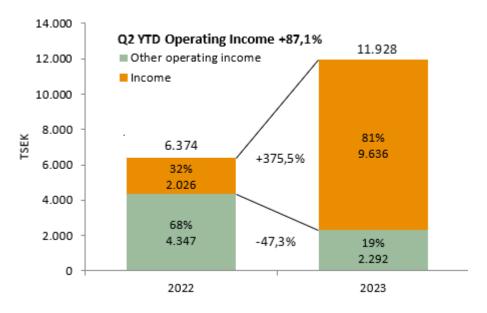

| 17 |
| 11 | Contact                                                         | 17 |

#### **Statement by the Board of Directors**

The Board of Directors provides their assurance, that the interim report provides a fair and true overview of the company's operation, financial position, and results.

Stockholm on August 25, 2023, Board of Directors

Finn Johnsson
Chairman of the Board
Christian Zahler
Board member and CEO
Markus Augustsson
Rebecca Schwantes
Marie-Louise Olsson Dawwas
Korbinian Kramer
Chairman of the Board
Board member and CEO
Board member
Board member
Board member



# 1 Summary of the Q2 Report

Q2 from 01.04.2023 to 30.06.2023 (01.04.2022 to 30.06.2022), 01-06 from 01.01.2023 to 30.06.2023 (01.01.2022 to 30.06.2022) FY from 01.01.2022 to 31.12.2022



| 2023       | 2022                                                                                                                                                                                                                                             | Diff. in